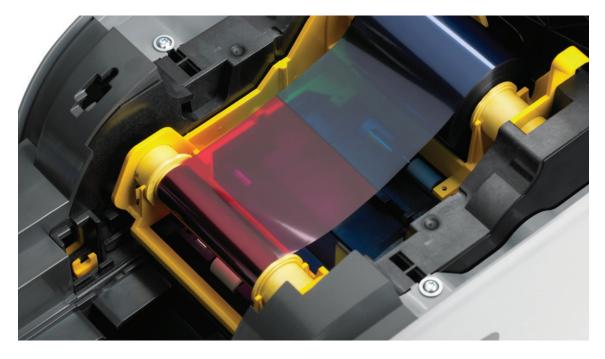

Traditionally, printing such cards involved a time-consuming and expensive multi-step printing process, requiring the cards to be laminated or varnished separately to protect the security image. That's no longer the case, thanks to Zebra's DuraSecure YMCKOO Ribbon available for the ZXP Series 3 direct-to-card printers.

The DuraSecure Ribbon's unique design includes two full overlay panels, which allows you to print directly over any security image for extra protection. This enables the creation of secure and durable identification cards in one printing cycle – without the additional cost associated with lamination or overlay varnish.