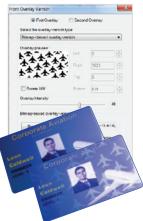

#### Printing Your Customized, Durable Security Cards has Never Been Easier

With the Zebra DuraSecure Ribbon and software, creating a custom security image is easy. Simply use a bitmap-based file to create your security image. Then click first or second overlay to specify where you want it printed on your card.